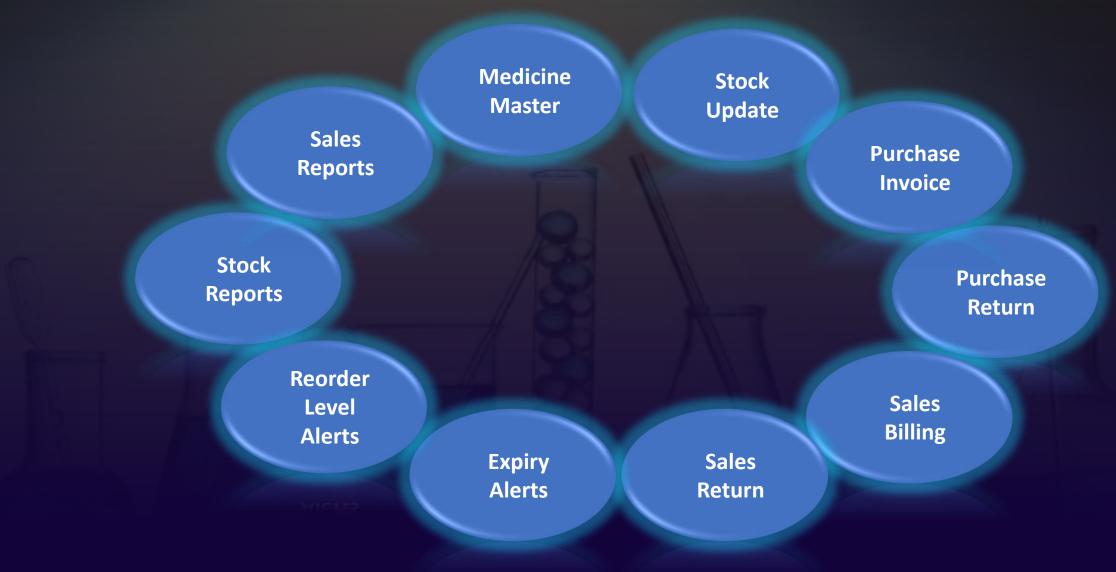

### **DASHBOARD**

Pharmacy Management Software developed by Crescent Technosoft is a very user friendly software which takes care of the complete operation of the retail as well as the wholesale pharmacy. Crescent Pharma mgmt is most robust system which helps in increasing the productivity of the Business.