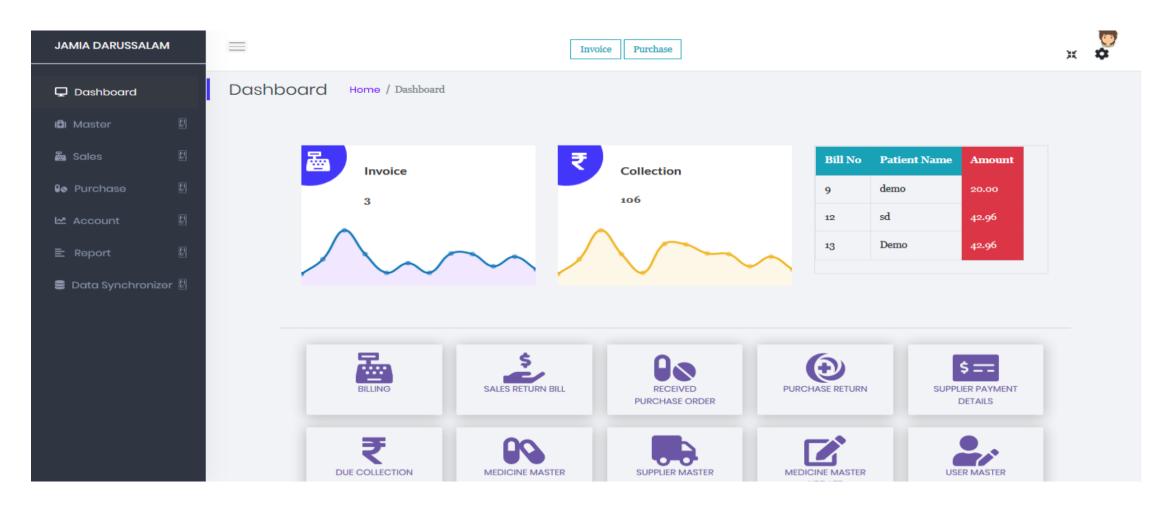

### **DASHBOARD**

Pharmacy Management Software developed by Crescent Technosoft is a very user friendly software which takes care of the complete operation of the retail as well as the wholesale pharmacy. Crescent Pharma mgmt is most robust system which helps in increasing the productivity of the Business.